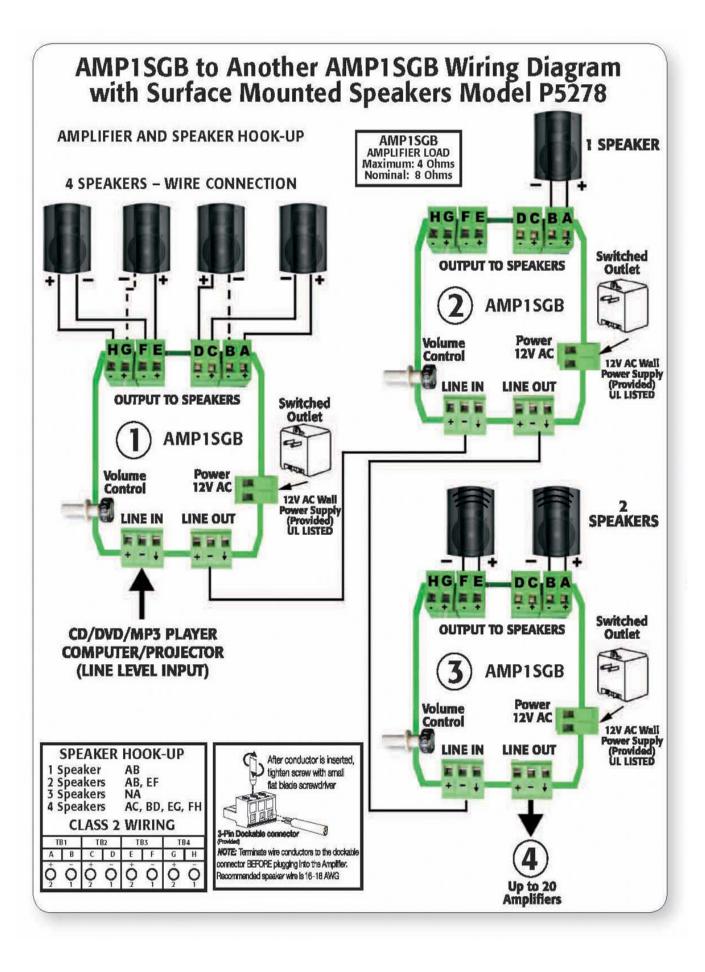

#### **Trouble Shooting Guide**

- 1. No output: Check for loose screws on the green input connector. It is easy to think the wires are secure in the connector and one wire is not. Tug on each wire to make sure each is tight.
- 2. Intermittent output: Check each input wire for loose screws.
- 3. Distortion: Do not power more than one AMP1SGB on one power supply. While it will work, it will cause distortion.